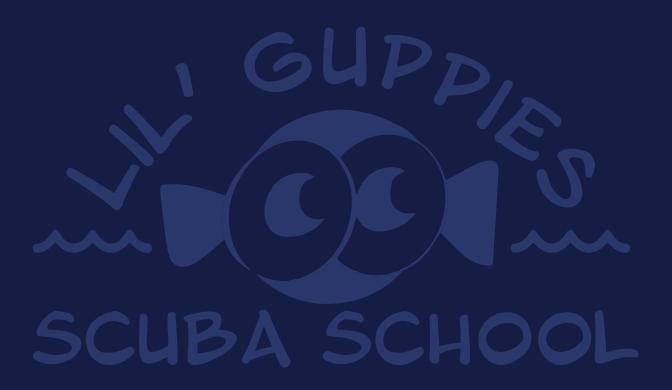

### Logo Design

# Full Color

### Rationale

The colors of yellow and blue were chosen to represent the ocean and the sun. The hue is vibrant, kid-friendly and playful.

The fish on the logo represents a guppy. It has big eyes like a cartoon child to ensure that guests know the school is geared towards kids. There are wave graphics used in the logo that can also be used as icons or decoration. The design of the logo would be appealing to both children and adults with kids.