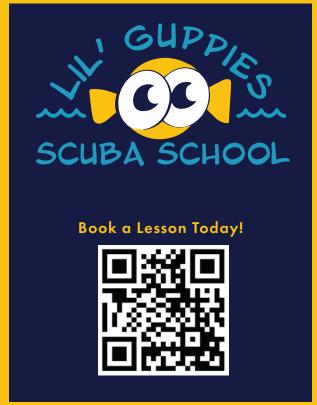

### Envelope

SCUBA SCHOOL

**Business Card** 

Business Card Mock Up

The business card can be folded either direction, allowing the QR code to the website / booking to be on the outside or the inside. Because of the fold they can be placed anywhere. It also allows the parents to determine what is most important to them, their child's scuba instructor or easy access link to the website.