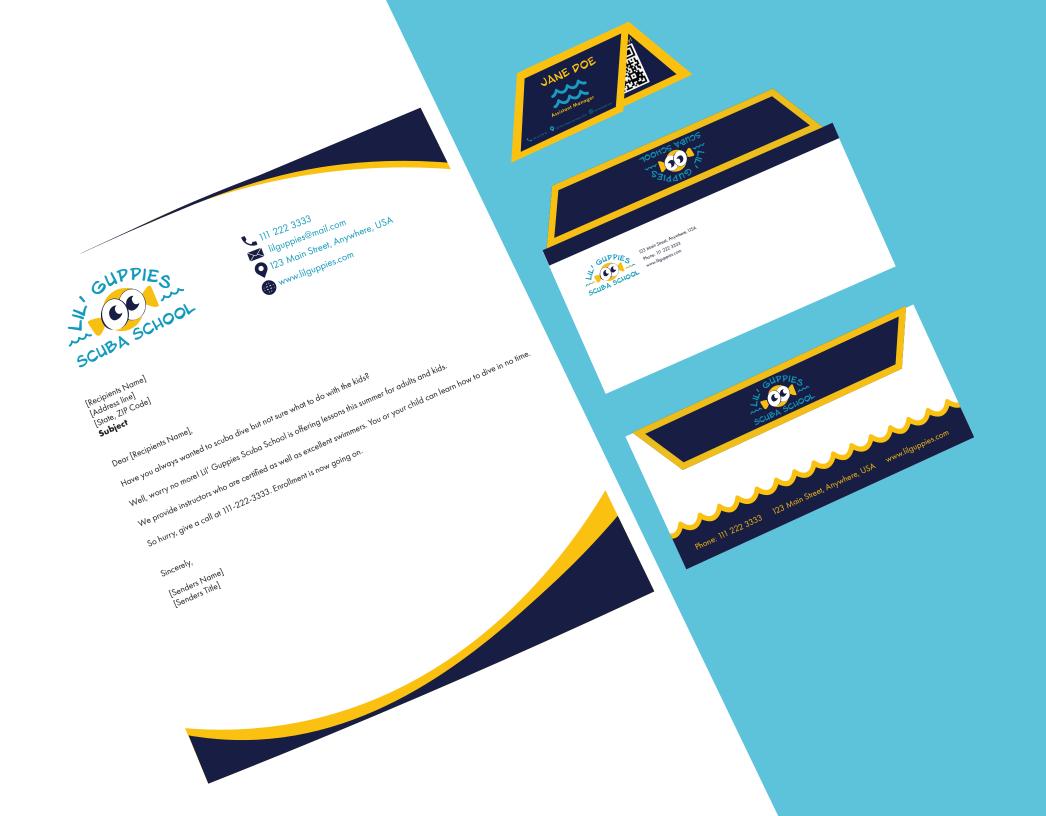

#### Letterhead

123 Main Street, Anywhere, USA Phone: 111 222 3333 www.lilguppies.com

### Envelope

SCUBA SCHOOL

**Business Card** 

Business Card Mock Up

I decided to go with solid colors instead of gradients to ensure a simplistic look.

Each piece of the stationary has a dark blue background with a yellow outline. The letter head uses curves symbolizing comfort and relaxation. These lines communicate to the client that their children will be safe throughout their classes.

The thick outlines on the envelope and business card suggest strength and confidence, two attributes' children will gain throughout their training. These lines are also bold and represent the ability of the instructors to take on even the hardest of clients; Lil' Guppies Scuba School is for every child.

The business card can be folded either direction, allowing the QR code to the website / booking to be on the outside or the inside. Because of the fold they can be placed anywhere. It also allows the parents to determine what is most important to them, their child's scuba instructor or easy access link to the website.