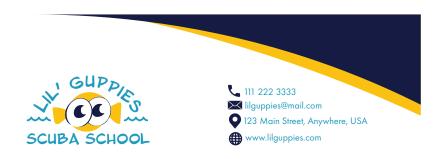

#### Letterhead

123 Main Street, Anywhere, USA Phone: 111 222 3333 www.lilguppies.com

I decided to go with solid colors instead of gradients to ensure a simplistic look.

Each piece of the stationary has a dark blue background with a yellow outline. The letter head uses curves symbolizing comfort and relaxation. These lines communicate to the client that their children will be safe throughout their classes.