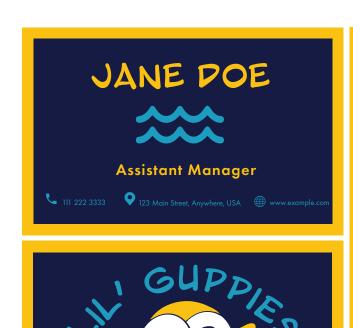

### Envelope

SCUBA SCHOOL

**Business Card** 

Business Card Mock Up

The business card can be folded either direction, allowing the QR code to the website / booking to be on the outside or the inside. Because of the fold they can be placed anywhere. It also allows the parents to determine what is most important to them, their child's scuba instructor or easy access link to the website.