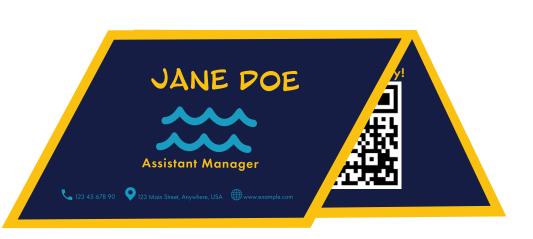

The business card can be folded either direction, allowing the QR code to the website / booking to be on the outside or the inside. Because of the fold they can be placed anywhere. It also allows the parents to determine what is most important to them, their child's scuba instructor or easy access link to the website.